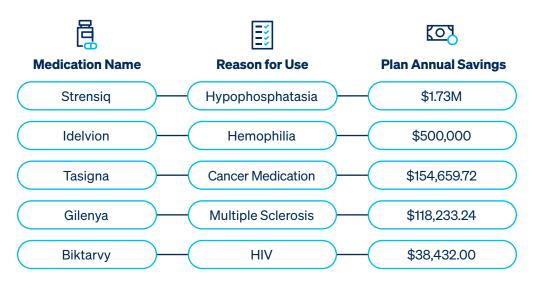

Supplementary Patient

The Stealth Supplementary Patient Assistance Program (PAP) is an alternate funding solution for all eligible specialty drugs covered on the health plan. Stealth/Amwins Rx identifies funding from manufacturers, philanthropic associations and other sources for high-cost Specialty and Branded medications. Our team coordinates with the existing Pharmacy Benefit Manager (PBM) to determine whether there is funding for specific drugs and works with the plan, patient and funding source to dispense the drug.

Our Supplementary PAP program is implemented by a team of compassionate pharmacy technicians who guide members and serve as a consistent point of contact for the current specialty provider.

## Case studies: actual patient savings realized by Stealth/Amwins Rx clients



## You will find value in our program through: Supplementary PAP adds value without disruption

- Re-contracting or RFP usually not required
- Can be implemented with current processes in place
- Ease of implementation and administration
- Tracking and reporting of member status
- Detailed monthly reporting shows true financial impact of program