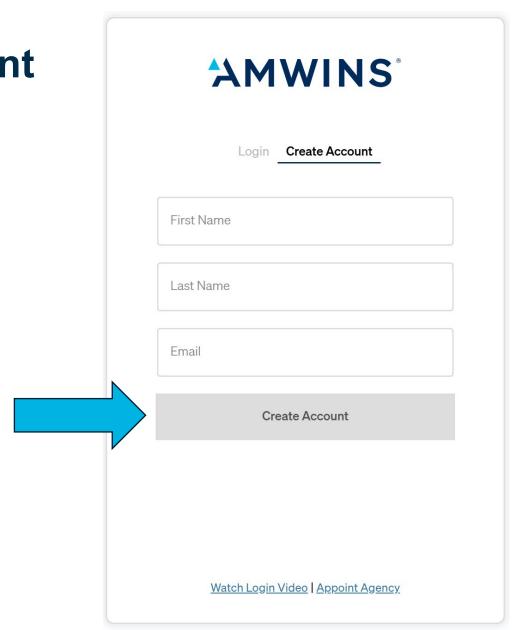

## **Step Three: Creating Your Account**

#### **Verification**

- 1. Toggle from 'Login' to 'Create Account', then enter your First and Last Name along with your email address. When completed, click 'Create Account' at the bottom.
- 2. Check your inbox for the verification email. That email will contain instructions for setting up your password.
- 3. Follow the instructions to set up your password. Once your password is set up, log into Amwins IQ with your updated credentials.