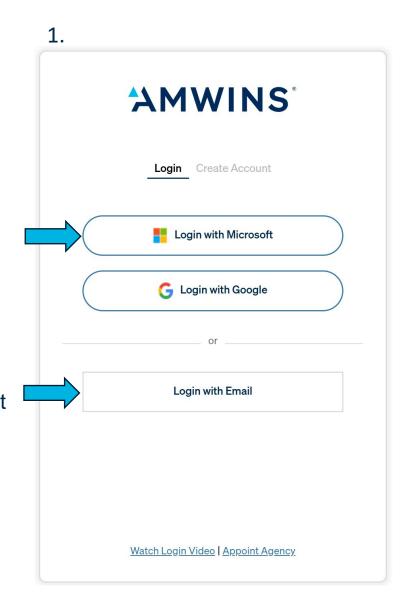

#### **Log In Prompts**

- 1. If your entity uses Microsoft Outlook, consider using the Microsoft Single Sign-On feature to create an account or log in. Or log in using your credentials. (Note: If you've previously quoted on the Professional Lines platform your login information is the same).
- 2. If you already have an account but forgot your password, click **'Forgot Password'** to receive reset instructions via email.
- 3. If you need to create an account, see the next slide for instructions.

2.