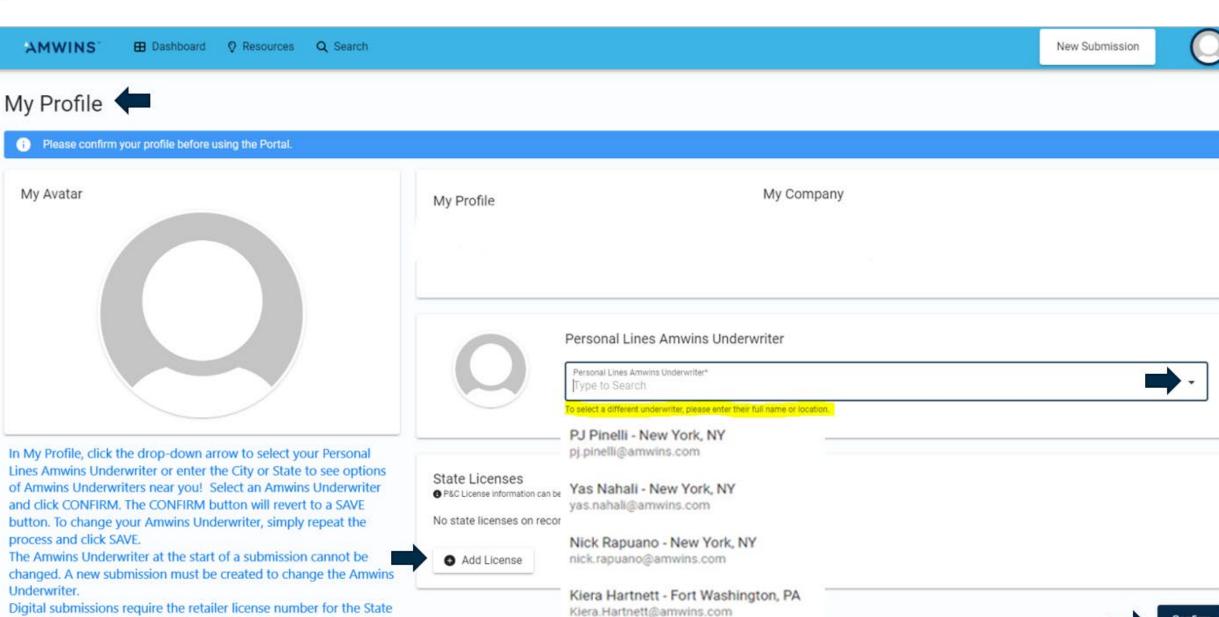

d on the Professional Lines platform your login information is the same).
- 2. If you already have an account but forgot your password, click **'Forgot Password'** to receive reset instructions via email.
- 3. If you need to create an account, see the next slide for instructions.



2.





## **Step Three: Creating Your Account**

#### **Verification**

- 1. Toggle from 'Login' to 'Create Account', then enter your First and Last Name along with your email address. When completed, click 'Create Account' at the bottom.
- 2. Check your inbox for the verification email. That email will contain instructions for setting up your password.
- 3. Follow the instructions to set up your password. Once your password is set up, log into Amwins IQ with your updated credentials.





of the submission.





## **Amwins IQ Personal Lines**

#### **Digital Customer Service Contact Information**

Our Digital Customer Service Team can assist you with log-in and verification issues that extend beyond 72 hours. You can contact us using one of the methods below. Thank you for your business, we look forward to being of service!



By Phone:

404.751.4400



By Chat:

Available during normal business hours.



By Email:

Digital.CustomerService@Amwins.com