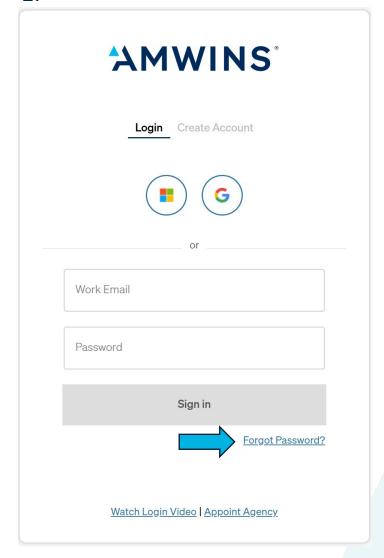

#### **Log In Prompts**

- 1. If your entity uses Microsoft Outlook, consider using the Microsoft Single Sign-On feature to create an account or log in. Or log in using your credentials. (Note: If you've previously quoted on the Professional Lines platform your login information is the same).
- 2. If you already have an account but forgot your password, click **'Forgot Password'** to receive reset instructions via email.
- 3. If you need to create an account, see the next slide for instructions.